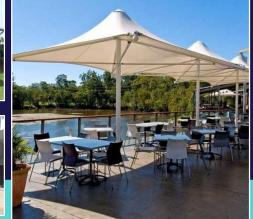

# **TENSILE STRUCTURES**

Tensile structure gives you a premium look. They are innovative tensile fabric structures and work great as a shelter solution. Tensile structure is considered to be the most promising representative of the architectural forms of the 21st century.

#### **Tensile Umbrellas**

We expertise in designing, producing and installing premium quality garden umbrellas, folding umbrellas, and cantilever umbrellas. We offer our product in various colours and specifications according to the client's requirement. Our products are incredibly durable, sustainable and are available in several designs.