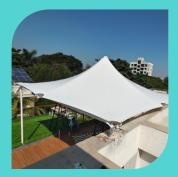

# **TENSILE STRUCTURES**

Tensile structure gives you a premium look. They are innovative tensile fabric structures and work great as a shelter solution. Tensile structure is considered to be the most promising representative of the architectural forms of the 21st century.