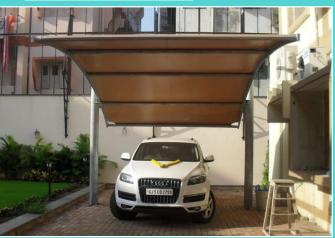

## **Car Parking Tensile**

The car parking tensile structure covers the complete area and provides protection from harsh sunlight that damages the vehicle. They are designed mostly to protect the vehicles in the parking. The shades are built sturdily using tensile fabric and can endure unfavorable climate conditions.