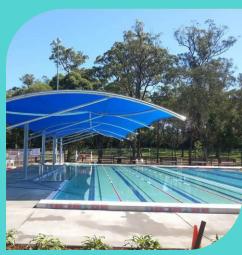

# **TENSILE STRUCTURES**

Tensile structure gives you a premium look. They are innovative tensile fabric structures and work great as a shelter solution. Tensile structure is considered to be the most promising representative of the architectural forms of the 21st century.

## **Car Parking Tensile**

The car parking tensile structure covers the complete area and provides protection from harsh sunlight that damages the vehicle. They are designed mostly to protect the vehicles in the parking. The shades are built sturdily using tensile fabric and can endure unfavorable climate conditions.