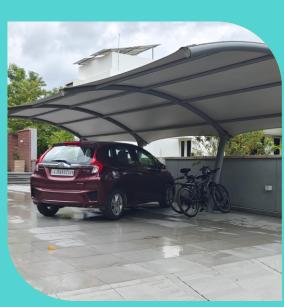

# **TENSILE STRUCTURES**

Tensile structure gives you a premium look. They are innovative tensile fabric structures and work great as a shelter solution. Tensile structure is considered to be the most promising representative of the architectural forms of the 21st century.

## **Car Parking Tensile**

The car parking tensile structure covers the complete area and provides protection from harsh sunlight that damages the vehicle. They are designed mostly to protect the vehicles in the parking. The shades are built sturdily using tensile fabric and can endure unfavorable climate conditions.