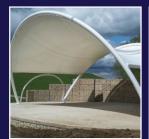

# **TENSILE STRUCTURES**

Tensile structure gives you a premium look. They are innovative tensile fabric structures and work great as a shelter solution. Tensile structure is considered to be the most promising representative of the architectural forms of the 21st century.

## **Car Parking Tensile**

The car parking tensile structure covers the complete area and provides protection from harsh sunlight that damages the vehicle. They are designed mostly to protect the vehicles in the parking. The shades are built sturdily using tensile fabric and can endure unfavorable climate conditions.