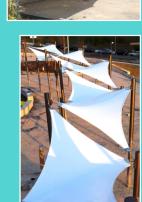

#### **Shade Sails**

Shade sails provide shade and protection against UV rays in residential and commercial outdoor living spaces. The unique design adds an artistic flair and beautifies any surroundings.