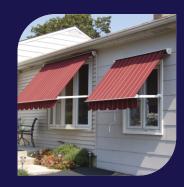

## **Drop Arm Awning**

Protect the narrow areas with dropdown awnings. If you live in varied weather conditions, installing modern side arm/drop awnings is the perfect solution. They not just protect your space but also act up as a unique accessory.