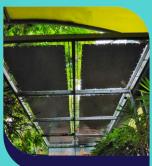

### **Vertical Awning**

Roll up your window sills within seconds. Vertical awnings are the perfect choice as flexible screens can easily be retracted and rolled up into a roller. The best part? The awnings remain out of our sight.