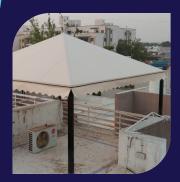

# **TENSILE STRUCTURES**

Tensile structure gives you a premium look. They are innovative tensile fabric structures and work great as a shelter solution. Tensile structure is considered to be the most promising representative of the architectural forms of the 21st century.

## **Car Parking Tensile**

The car parking tensile structure covers the complete area and provides protection from harsh sunlight that damages the vehicle. They are designed mostly to protect the vehicles in the parking. The shades are built sturdily using tensile fabric and can endure unfavorable climate conditions.