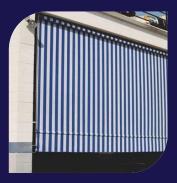

### **Vertical Awning**

Roll up your window sills within seconds. Vertical awnings are the perfect choice as flexible screens can easily be retracted and rolled up into a roller. The best part? The awnings remain out of our sight.