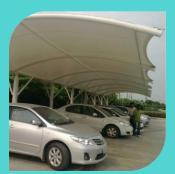

## **Car Parking Tensile**

The car parking tensile structure covers the complete area and provides protection from harsh sunlight that damages the vehicle. They are designed mostly to protect the vehicles in the parking. The shades are built sturdily using tensile fabric and can endure unfavorable climate conditions.