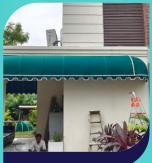

# **AWNINGS**

Awnings are the most sought choice if you want your terrace and balcony to have a touch of coolness, overspread shades, and ultimate protection from UV rays. We have arms such as frame and foldable arms, telescopic, that can operate the awning manually through the gear box or Automatically.