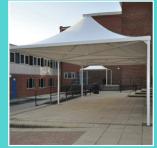

## **Car Parking Tensile**

The car parking tensile structure covers the complete area and provides protection from harsh sunlight that damages the vehicle. They are designed mostly to protect the vehicles in the parking. The shades are built sturdily using tensile fabric and can endure unfavorable climate conditions.