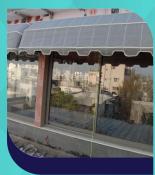

# **AWNINGS**

Awnings are the most sought choice if you want your terrace and balcony to have a touch of coolness, overspread shades, and ultimate protection from UV rays. We have arms such as frame and foldable arms, telescopic, that can operate the awning manually through the gear box or Automatically.