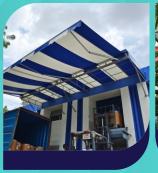

## **Car Parking Tensile**

The car parking tensile structure covers the complete area and provides protection from harsh sunlight that damages the vehicle. They are designed mostly to protect the vehicles in the parking. The shades are built sturdily using tensile fabric and can endure unfavorable climate conditions.