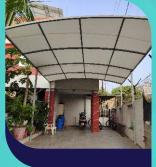

# **TENSILE STRUCTURES**

Tensile structure gives you a premium look. They are innovative tensile fabric structures and work great as a shelter solution. Tensile structure is considered to be the most promising representative of the architectural forms of the 21st century.