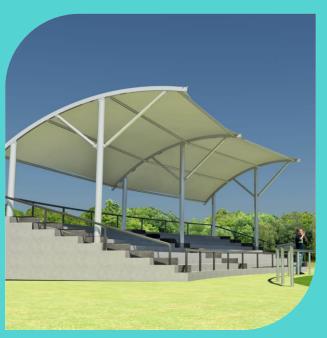

# **TENSILE STRUCTURES**

Tensile structure gives you a premium look. They are innovative tensile fabric structures and work great as a shelter solution. Tensile structure is considered to be the most promising representative of the architectural forms of the 21st century.

## **Car Parking Tensile**

The car parking tensile structure covers the complete area and provides protection from harsh sunlight that damages the vehicle. They are designed mostly to protect the vehicles in the parking. The shades are built sturdily using tensile fabric and can endure unfavorable climate conditions.