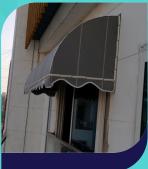

## **Drop Arm Awning**

Protect the narrow areas with dropdown awnings. If you live in varied weather conditions, installing modern side arm/drop awnings is the perfect solution. They not just protect your space but also act up as a unique accessory.