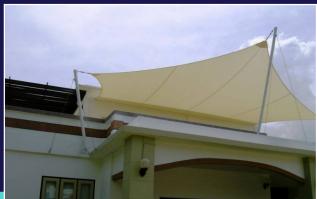

# **TENSILE STRUCTURES**

Tensile structure gives you a premium look. They are innovative tensile fabric structures and work great as a shelter solution. Tensile structure is considered to be the most promising representative of the architectural forms of the 21st century.

## **Car Parking Tensile**

The car parking tensile structure covers the complete area and provides protection from harsh sunlight that damages the vehicle. They are designed mostly to protect the vehicles in the parking. The shades are built sturdily using tensile fabric and can endure unfavorable climate conditions.