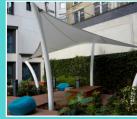

#### **Shade Sails**

Shade sails provide shade and protection against UV rays in residential and commercial outdoor living spaces. The unique design adds an artistic flair and beautifies any surroundings.