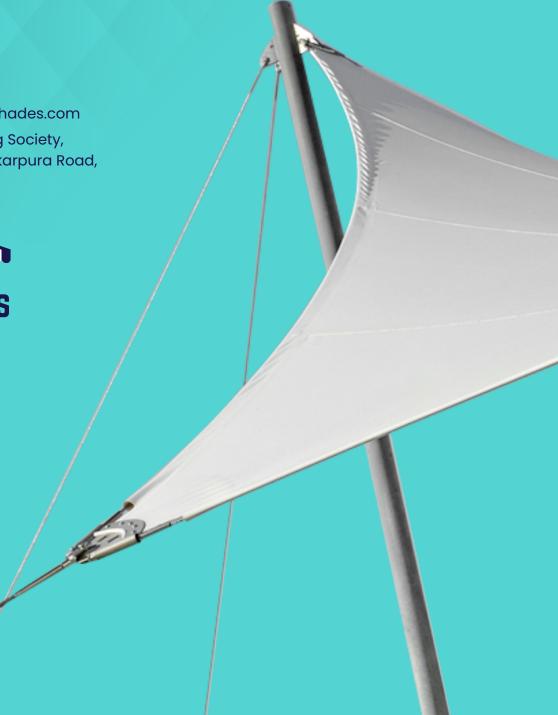

#### **Shade Sails**

Shade sails provide shade and protection against UV rays in residential and commercial outdoor living spaces. The unique design adds an artistic flair and beautifies any surroundings.