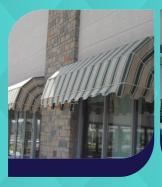

# **AWNINGS**

Awnings are the most sought choice if you want your terrace and balcony to have a touch of coolness, overspread shades, and ultimate protection from UV rays. We have arms such as frame and foldable arms, telescopic, that can operate the awning manually through the gear box or Automatically.