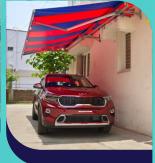

## **Car Parking Tensile**

The car parking tensile structure covers the complete area and provides protection from harsh sunlight that damages the vehicle. They are designed mostly to protect the vehicles in the parking. The shades are built sturdily using tensile fabric and can endure unfavorable climate conditions.