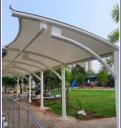

# **TENSILE STRUCTURES**

Tensile structure gives you a premium look. They are innovative tensile fabric structures and work great as a shelter solution. Tensile structure is considered to be the most promising representative of the architectural forms of the 21st century.

## **Car Parking Tensile**

The car parking tensile structure covers the complete area and provides protection from harsh sunlight that damages the vehicle. They are designed mostly to protect the vehicles in the parking. The shades are built sturdily using tensile fabric and can endure unfavorable climate conditions.